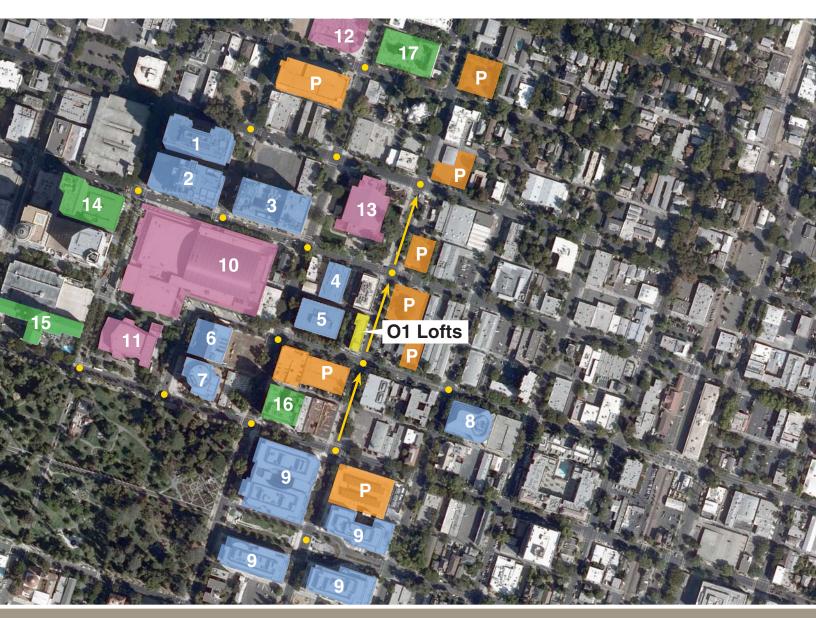

## **Aerial View**

- O1 Lofts
- Major Employment Center
- Parking
- Cultural Center
- Hotel
- Intersections
  (site is within 4 blocks or less of each major facility)
- Major Traffic Flow

#### **Major Employment Centers**

- California Attorney General Building
- 2. 1325 J Street Building
- 3. AT&T Building
- 4. Governor's Court Building
- 5. 1515 K Street
- 6. 1414 K Street
- 7. Meridian Plaza Building
- 8. 1700 K Street
- 9. State of California East End Complex

#### **Cultural Centers**

- 10. Sacramento Convention Center
- 11. Sacramento Community Center Theatre
- 12. Wells Fargo Pavilion
- 13. Memorial Auditorium

#### Hotels

- 14. Sheraton Grand
- 15. Hyatt Regency
- 16. Residence Inn-Marriot
- 17. Clarion Hotel Mansion Inn