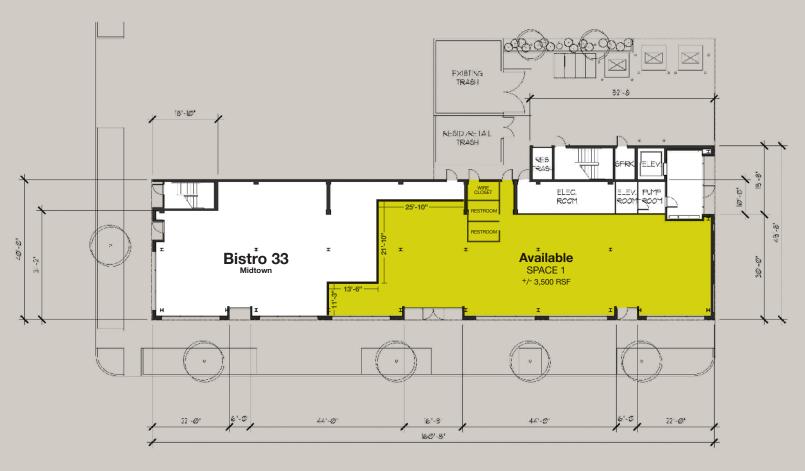

# **Property Highlights**

3,500 SF retail available

Divisible to +/- 1,000 SF

Heart of Midtown

Adjacent to established restaurants with strong volumes: Mikuni Sushi P.F. Chang's / Bistro 33

25,000 Average Daily Trips (ADTs) at the 16th & K Street intersection

Established valet parking service

Walking distance to:

- 13 Major office buildings
- 4 Hotels
- Public structured and surface parking
- Convention Center
- Memorial Auditorium
- Wells Fargo Pavilion