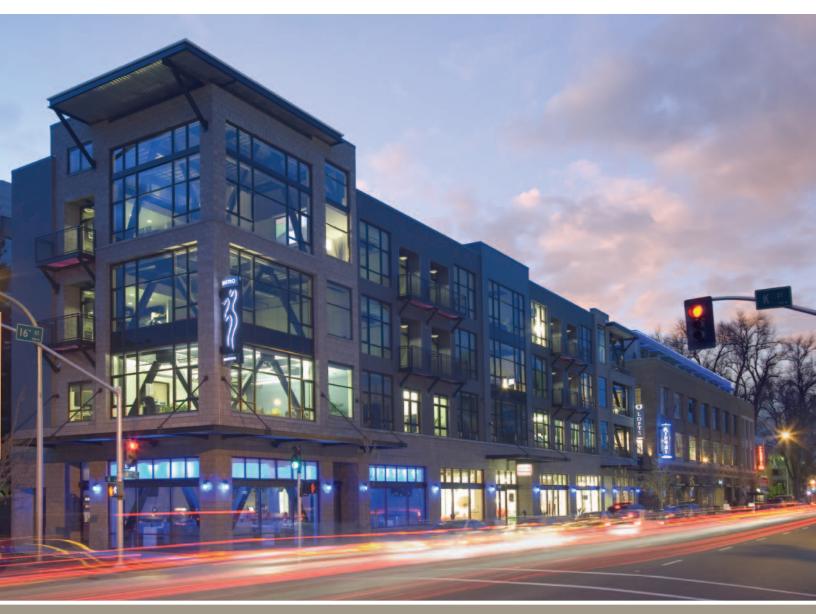

Midtown Retail Portfolio O1 Lofts

O1 Lofts 16th & K Street / Midtown

# **Property Highlights**

3,500 SF retail available

Divisible to +/- 1,000 SF

Heart of Midtown

Adjacent to established restaurants with strong volumes: Mikuni Sushi P.F. Chang's / Bistro 33

25,000 Average Daily Trips (ADTs) at the 16th & K Street intersection